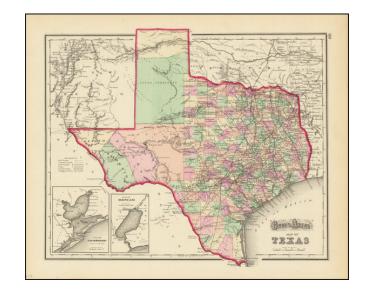

## **Gray's Atlas Map of Texas**

**Stock#:** 103061 **Map Maker:** Gray

**Date:** 1873

Place: Philadelphia Colored Hand Colored

**Condition:** VG+

**Size:** 15 x 12 inches

**Price:** \$ 295.00

## **Description:**

First edition of Gray's decorative map of Texas, hand colored by counties.

Includes inset of Galveston and Sabine Lake. Shows towns, roads, railroads, mountains, rivers, Indian information, forts, etc.

Texas is still dominated by the large western counties of Bexar, Young Territory, Pecos, El Paso and Presidio.