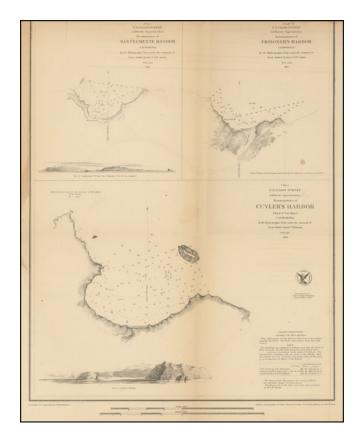

## Reconnaissance of San Clemente Harbor [with] Prisoner's Harbor . . . [with] Cuyler's Harbor Island of San Miguel . . . 1852

**Stock#:** 102987

Map Maker: United States Coast Survey

**Date:** 1853

Place: Washington Color: Uncolored

## **Description:**

Interesting early set of harbor plans, with notes and sailing directions, plus profiles of San Cloemente Harbor and Cuyler's Harbor.