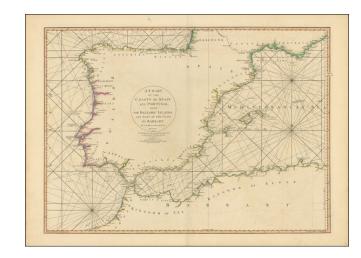

## A Chart of the Coasts of Spain and Portugal, with the Balearic Islands, and Part of the Coast of Barbary. MDCCLXXX. 2d. Edition

Stock#: 102841 Map Maker: Faden

Date: 1780 Place: London

Color: Hand Colored

## **Description:**

Detailed sea chart of the Balearic Islands, Spain, and Portugal.

The chart extends to Provence and much of the Barbary coast to Bona. Good detail along coastal areas including the Straits of Gibraltar.