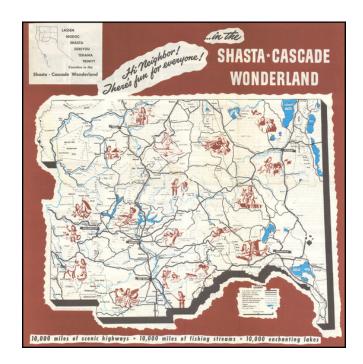

## Hi Neighbor! There's Fun for Everyone in the Shasta Cascade Wonderland

Stock#:102766Map Maker:News-Journal Print ShopDate:1960 circaPlace:Yreka, CaliforniaColor:ColorCondition:VGSize:12 x 12 inches sheet sizePrice:\$ 125.00

## **Description:**

Map of the Shasta and Cascade region of Northern California.

Features major transportation routes, recreational areas, and geographic markers labeled.

Pictorial depictions of a female figure engaged in a variety of activities.

Text and photographs on the verso provide additional reasons to visit and activities to partake in.

Inset map in the upper left identifies the six specific counties in the far northern part of the state.