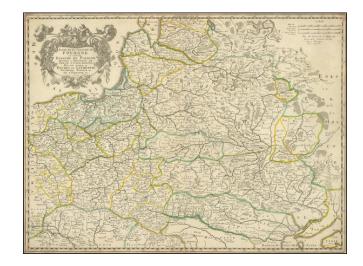

## **Barry Lawrence Ruderman Antique Maps Inc.**

7407 La Jolla Boulevard La Jolla, CA 92037

www.raremaps.com

(858) 551-8500 blr@raremaps.com

Estats De La Couronne De Pologne ou sont les Royaume de Pologne, Duches et Provinces De Prusse, Cuiave, Mazovie, Russie Noire &c. Duches De Lithuanie, Volynie Podolie &c. De L'Ukraine &c . . . 1655

## **Description:**

Rare late edition of Sanson's second map of the Polish Empire, Lithuania, Ukraine, etc.

Sanson created this scarce map of modern day Poland, Lithuania, Belarus and Ukraine, etc. in 1655 and revised several times over the next 50 years. The date 1679 can still be seen in the top right corner, above the world "Galleries."

This late edition would appear to be quite scarce on the market, having been issued by Sanson's heirs, well after the death of the patriarch of the firm.