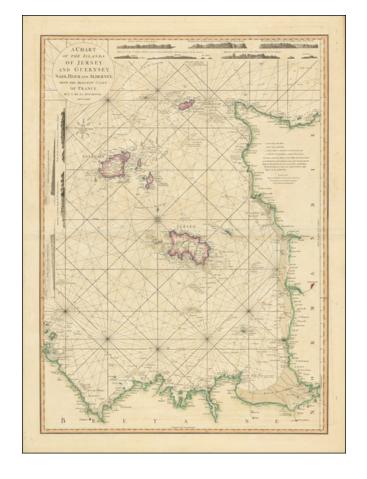

## A Chart of the Islands of Jersey and Guernsey, Sark, Herm and Alderney; with the Adjacent Coast of France . . . MDCCLXXI

**Stock#:** 102203 **Map Maker:** Faden

Date: 1781 Place: London

**Color:** Hand Colored **Condition:** VG

## **Description:**

Striking double-page engraved chart centered on the Island of Jersey with the contiguous coasts of Bretagne and Normandy, including 8 coastal profile views.

The chart includes a number of coastal details, soundings, rhumb lines, etc. In addition, the routes of several historically important voyages are shown.