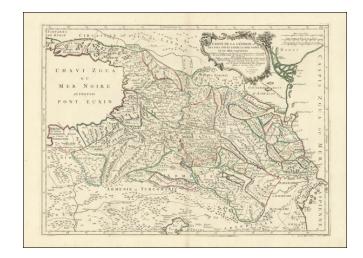

## [ Armenia, Georgia, Azerbaijan, Turkey ] Carte de la Georgie et Des Pays Situes Entre La Mer Noire et La Mer Caspienne . . .

**Stock#:** 102202 **Map Maker:** Santini

**Date:** 1775 **Place:** Venice

## **Description:**

Finely detailed map of Georgia, Armenia and the region between the Black and Caspian Seas, including parts of modern day Turkey and Azerbaijan.

The map is based upon an earlier map by Guillaume De L'Isle and shows towns, early roads, rivers, mountains, lakes and other fine details.

One of the most detailed maps of the region published in the mid-18th century.