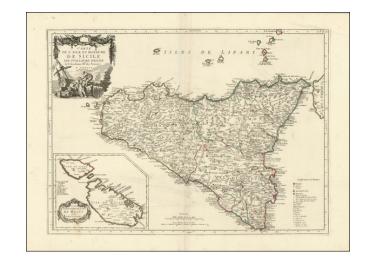

## [ Kingdom of Sicily, with Malta ] Carte De L'Isle Et Royaume De Sicile. Par Guillaume Delisle de l'Academie R. des Sciences. À Venise par P. Santini 1779.

**Stock#:** 102161

Map Maker: Santini / Remondini

## **Description:**

Attractive 18th-century map of the island and Kingdom of Sicily.

The bottom left corner features a small map of the islands of Malta and Gozo.

The map was published in Venice by Giovanni Antonio Remondini after having been first published by Paolo Santini in 1779.