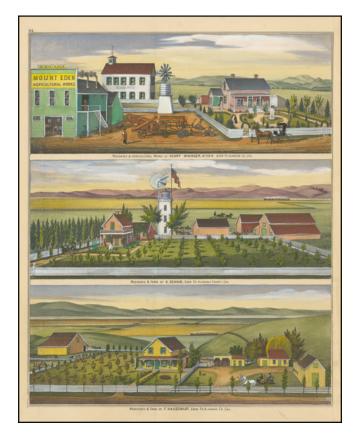

## **Barry Lawrence Ruderman Antique Maps Inc.**

7407 La Jolla Boulevard La Jolla, CA 92037

www.raremaps.com

(858) 551-8500 blr@raremaps.com

[ Hayward and San Leandro ] Residence & Architectural Works of Henry Mininger Mt. Eden, Residence and Farm of O. Dennis, & Residence and Farm of F. Hauschildt, Eden Tt., Alameda County, California

## Early Views of Eden Township (Hayward and San Leandro)

Finely colored set of early views, showing the residential and agricultural works of Henry Mininger, residence and Farm of O. Dennis, and residence and farm of F. Hausschildt.

The images appeared in Thompson & West's *Official and Historical Atlas Map of Alameda County, California. Compiled, Drawn and Published from Personal Examinations and Surveys . . .* Thompson & West's *Alameda County Atlas* is the definitive work of its kind for Alameda County from the 19th Century.