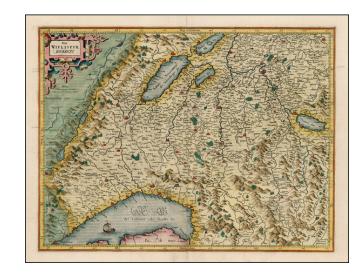

## Das Wiflispurgergow

**Stock#:** 10134 **Map Maker:** Mercator

**Date:** 1610

Place: Amsterdam Colored Hand Colored

**Condition:** VG+

**Size:** 20 x 16 inches

**Price:** SOLD

## **Description:**

Detailed map of Southwestern Switzerland, showing Geneva, Lake Geneva, Lake Neuchetel, Lake Biel, Bern, Freiburg, Lake Thuner, etc. Decorative cartouch. A nice wide margined example, with Dutch text on the verso.