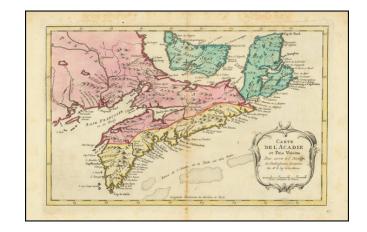

## Carte De L'Acadie et Pais Voisons . . .

**Stock#:** 100962 **Map Maker:** Krevelt

**Date:** 1770

Place: Amsterdam
Color: Hand Colored

**Condition:** VG

**Size:** 13 x 8 inches

**Price:** \$ 165.00

## **Description:**

Detailed map of the Acadia, St. Johns Island and Isle Royal, along with the eastern part of Nova Scotia from the Dutch edition of Bellin's Histoire General des Voyages.

Highly detailed, show forts, towns, rivers, lakes, mountains, bays, islands, etc. Decorative cartouche.