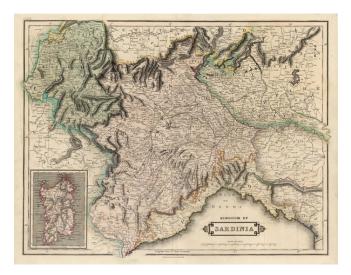

## Barry Lawrence Ruderman Antique Maps Inc.

7407 La Jolla Boulevard La Jolla, CA 92037

www.raremaps.com

(858) 551-8500 blr@raremaps.com

Kindgom of Sardinia [with inset of Sardinia]

| Stock#:    | 10055          |
|------------|----------------|
| Map Maker: | Lizars         |
| Date:      | 1828           |
| Place:     | Edinburgh      |
| Color:     | Hand Colored   |
| Condition: | VG+            |
| Size:      | 19 x 15 inches |
| Price:     | SOLD           |

## **Description**:

Scarce regional map of Italy, centered on Turin. The map includes Genoa, the Duchy of Milan, Piedmont, and Savoy, along with neighboring regions. Includes a large inset of the island of Sardinia. Shows towns, roads, rivers, lakes, mountains, islands, points, harbors, etc. A scarce early 19th Century map.