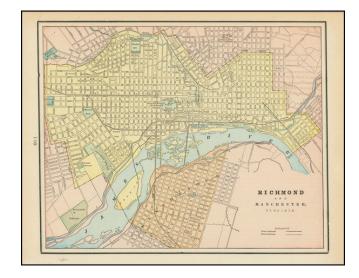

## Richmond and Manchester Virginia

**Stock#:** 100336 **Map Maker:** Cram

Date: 1900Place: ChicagoColor: Condition: VG+

**Size:** 12.5 x 10 inches

**Price:** \$ 145.00

## **Description:**

Detailed city plan of Richmond and Manchester, showing streets, buildings, train lines, public places, rivers etc.

Cram was one of the pre-eminent American Mapmakers of the late 19th Century, relying upon a cerographic printing process first applied to maps by the Morse family in the late 1830s, which ultimately led to the demise of the handcolored map.