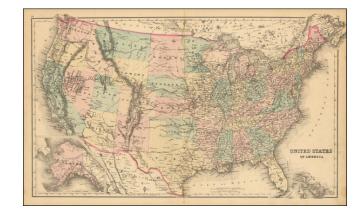

## **United States of America [Alaska inset]**

**Stock#:** 100282 **Map Maker:** Gray

**Date:** 1876

Place: Philadelphia Color: Hand Colored

**Condition:** VG+

**Size:** 27 x 15.5 inches

**Price:** SOLD

## **Description:**

Detailed large format map of the United States by O.W. Gray, hand-colored by states and territories.

The map includes an inset of Alaska.

Shows towns, roads, railroads, mountains, rivers, Indian information, forts, etc.