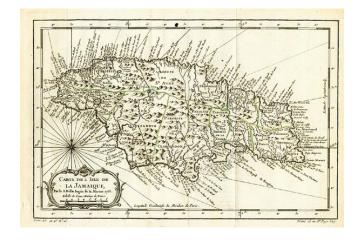

## Carte De L'Isle De La Jamaique...1758

Stock#: 0729 Map Maker: Bellin

**Date:** 1758 **Place:** Paris

**Color:** Hand Colored

**Condition:** VG

**Size:** 13 x 8 inches

**Price:** SOLD

## **Description:**

Detailed map of the Island of Jamaica, colored by Parrishes and showing remarkable detail for the period. Includes a large decorative title cartouche, compass rose and rhumb lines. One of the maps produced by Nichlas Bellin for Prevost d'Exiles influential travel book, L'Histoire Generale des Voyages.