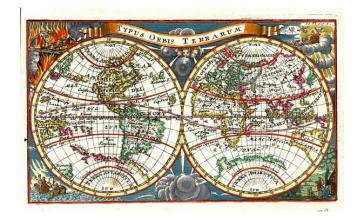

## **Typus Orbis Terrarum**

**Stock#:** 0630

Map Maker: Anonymous

Date: 1700Place: UnknownColor: Hand Colored

**Condition:** VG+

**Size:** 7.5 x 4.5 inches

**Price:** SOLD

## **Description:**

Decorative double hemisphere map of the world, showing California as an Island, partial coast of New Zealand attached to Terrar Antarctica, incomplete Australia, NW and NE Passages and land bridge extending from Asia to America, except for narrow strait above California. Decorative scenes show the 4 elements (fire, air, water and earth) in the four corners and wind heads between the hemispheres. The map is reminiscent of the work of Jacques Peeters in Amsterdam, but we could not confirm the source.