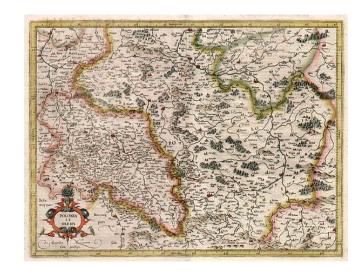

## Polonia et Silesia

Stock#: 0506 Map Maker: Mercator

**Date:** 1610

Place: Amsterdam Colored Hand Colored

**Condition:** VG

**Size:** 18 x 13.5 inches

**Price:** SOLD

## **Description:**

Highly detailed map of a portion of Poland, including a number of its major cities (Warsaw, Krackow, Oppeln, Breslau, Gnezna, Graudenz, Lublin etc. Marvelous, highly detailed map, showing towns, rivers, mountain, lakes, woods, etc.