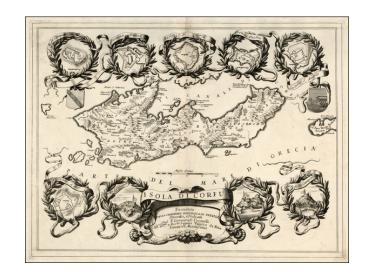

## Isola Di Corfu . . .

Stock#: 0300 Map Maker: Coronelli

Date: 1690 circa
Place: Venice
Color: Uncolored

**Condition:** VG+

**Size:** 24 x 18 inches

Price: SOLD

## **Description:**

Decorative and highly detailed map of Corfu, with 9 inset views of Castles and Cities on the island, along with a decorative cartouche and two large coats of arms.

Coronelli's map of Corfu is one of the most decorative and sought after of all maps of Corfu. The present example is an unusally strong dark impression, with wide clean margins. Coronelli was possibly the best Italian mapmaker of his time. He made globes, including one 5 meters in diameter for Louis XIV. From Coronelli's rare Atlante Veneto, one of the most decorative and ornate of all 17th Century Atlases. The map exhibits the fine engraving style of this coveted Venetian Atlas.