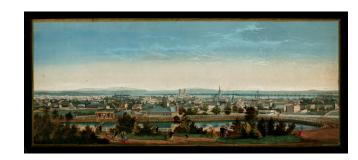

## (View of Montreal)

**Stock#:** 0267gh **Map Maker:** Anonymous

**Date:** 1889 ? **Place:** n.p.

**Color:** Hand Colored

**Condition:** VG

**Size:** 20 x 8.25 inches

**Price:** SOLD

## **Description:**

Decorative view of the City of Montreal, with people in the foreground in costumes of the period.

We have not located any information about this view, which is colored up in the style of the period which is more common with Gouache views of Europe.