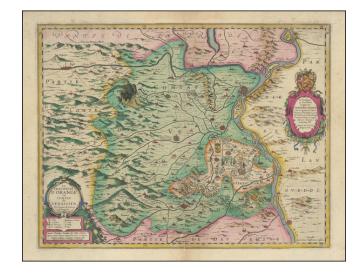

## La Principaute D'Orange et Comtat de Venaissin Par Iaques de Chieze Orangeois. 1627

Stock#: 99119 Map Maker: Blaeu

**Date:** 1627

Place: Amsterdam Colored Hand Colored

**Condition:** VG+

**Size:**  $20 \times 15$  inches

## **Description:**

Fine original hand-color regional map of France centered on the Principalities of Orange, Avignon, and the Rhone River, oriented with south at the top of the map.

Nice decorative cartouche. Chast. Noeuf du Pape (Chateauneuf du Pape) is shown along the Rhone River, half way between Avignon and Orange.

A fine example of this decorative map of one of France's most famous wine regions. Blaeu was one of the last of the principal map makers to use map orientations which did not place North at the top of the map, although the practice continued with sea chart makers well into the 18th Century.