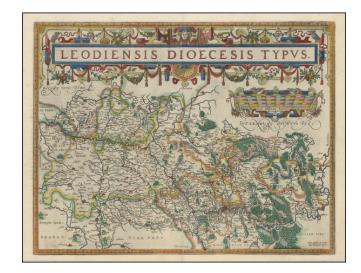

## **Leodiensis Dioecesis Typus**

**Stock#:** 99054 **Map Maker:** Ortelius

Date: 1588
Place: Antwerp
Color: Hand Colored

**Condition:** VG+

**Size:** 19.5 x 14 inches

**Price:** \$ 345.00

## **Description:**

Fine old color example of Ortelius' regional map of Belgium, from his *Theatrum Orbis Terrarum*, the first modern atlas of the world.

The map is centered on Liege and extends to Weert and Ruremond in the west, Chastelets, Loeven and Philippe Ville in the south and Sedain in the east. Namur and Dinant are also shown.