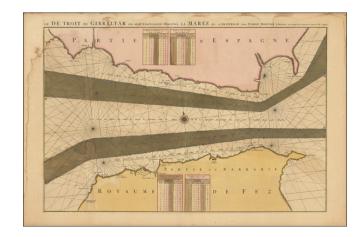

## [ Straits of Gibraltar ] Le Detroit de Gibraltar ou sont Exactement Observee La Maree

**Stock#:** 97818 **Map Maker:** Mortier

Date: 1695 circaPlace: AmsterdamColor: Hand Colored

**Condition:** Good

**Size:** 32.25 x 21.5 inches

## **Description:**

Old color example of this detailed chart of the Straits of Gibraltar, illustrating the coastlines and tidal flows into and out of the Strait.

Includes rhumb lines and 4 tables charting the tides.