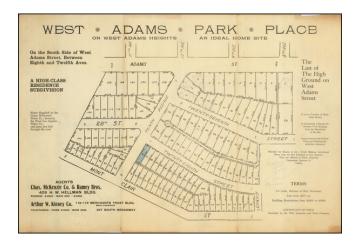

## [ Jefferson Park ] West Adams Park Place on West Adams Heights An Ideal Home Site

**Stock#:** 97752 **Map Maker:** 

Date:1908Place:Los AngelesColor:UncoloredCondition:VGSize:19.5 x 13 inches

**Price:** \$475.00

## A High-Class Residence Subdivision

Detailed map of the area south of Adams Street, centered on Tenth Avenue (Edgehill Drive).

The map includes early annotations, likely lot prices. A note at the left states that "Water supplied by the Union Hollywood Water Company, formerly the West Los Angeles Water Co.; and pipes are now laid through the tract."

The West Adams Park Tract was first advertising for sale in 1908. Arthur Kinney's name only seems to appear in early advertising.

**Detailed Condition:** Minor soiling