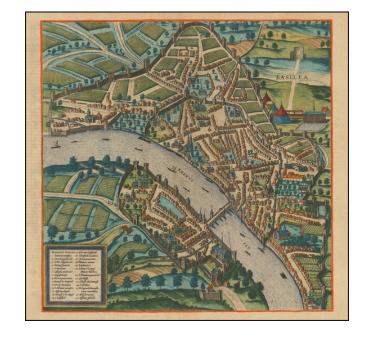

## **Description:**

Detailed plan of of Basel, Switzerland on the Upper Rhine River.

This very detailed plan shows accurately the town with its streets, places, churches and squares. From Braun & Hogenberg's *Civitatus Orbis Terrarum*, the most important book of town plans and views published in the 16th Century.