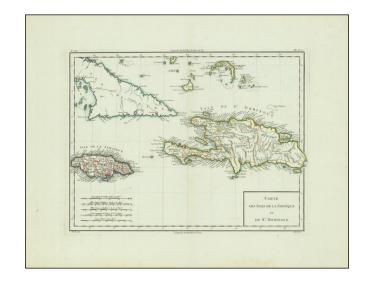

## Carte Des Isles De La Jamaique et De St. Domingue

**Stock#:** 94447

Map Maker: Mentelle & Chanlaire

**Date:** 1798 **Place:** Paris

**Color:** Outline Color

**Condition:** VG+

**Size:** 17 x 13 inches

**Price:** SOLD

## **Description:**

Scarce map of Jamaica, Haiti, Eastern Cuba and part of the Bahamas, from Mentelle & Chanlaire's *Atlas Universel*... engraved by Tardieu and Valet.

The map has interesting details throughout the region, including counties, roads, towns, rivers, lakes, bays, forts, islands, etc. The engraving detail is very well executed, in the style of other Tardieu maps.