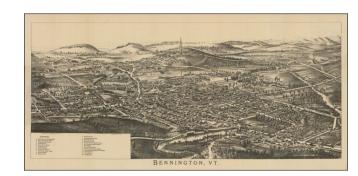

## **Description:**

Scarce issue of Burleigh's view of Bennington, Vermont in pocket map format.

The view was originally issued in 1887. This re-issue omits the 2 insets at the lower left corner and eliminates the key.

This edition is curiously more primitive and does not show the same details as the 1887 edition and may well be a different plate.