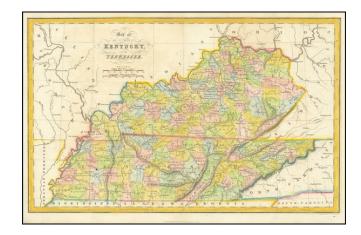

## **Map of the States of Kentucky and Tennessee**

**Stock#:** 91836

Map Maker: Hinton, Simpkin & Marshall

Date: 1832 Place: London

**Color:** Hand Colored

**Condition:** VG

**Size:** 15.5 x 9.5 inches

**Price:** \$ 225.00

## **Description:**

Scarce early map of Kentucky & Tennessee, showing counties, towns, roads, rivers, lakes, mountains, court houses, Indian Villages, Forts, etc.

County configurations are not yet complete.

One of the earliest separate maps of the states published outside of America. Gorgeous full color example.