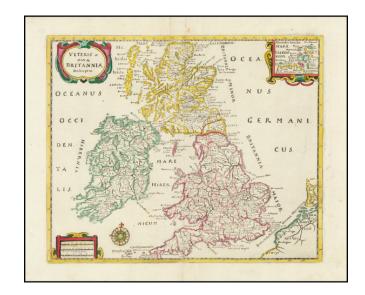

## Veteris et Novae Britanniae Descripio

**Stock#:** 91779 **Map Maker:** Clüver

**Date:** 1661

Place: Amsterdam Colored Hand Colored

**Condition:** VG+

**Size:** 10.5 x 8.5 inches

**Price:** \$ 175.00

## **Description:**

Decorative 17th century map of the British Isles.

Cluverius' Geography was one of the most enduring works of the 17th and 18th centuries, issued by several different publishers with many different sets of maps over nearly 200 years. This edition is one of the most decorative.