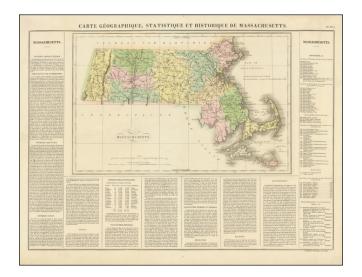

# Carte Geographique, Statisique et Historique De Massachusetts

| Stock#:<br>Map Maker: | 91407<br>Buchon  |
|-----------------------|------------------|
| Date:                 | 1825             |
| Place:                | Paris            |
| Color:                | Hand Colored     |
| <b>Condition:</b>     | VG               |
| Size:                 | 25 x 18.5 inches |
| Price:                | \$ 245.00        |

## The First Map of the State of Massachusetts printed in France

Fine early map of Massachusetts, colored by county and showing the various towns, roads, rivers, bridges, and a host of other details.

One of the earliest obtainable maps of Massachusetts printed in Europe.

Surrounded by text describing the state, its population, governors, religion, education, commerce, climate, topography and other details. From the French edition of Carey & Lea's American Atlas.

The French edition is known for being a superior work, using better paper and a superior engraving technique.