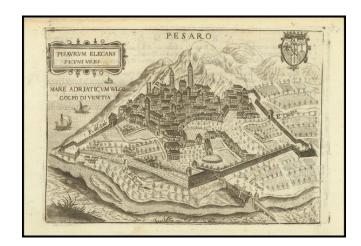

## **Description:**

Detailed view of Pesaro which appeared in Bertelli's *Theatrum Urbium Italicarum*, first published in Venice in 1599.

Includes a detailed view of the interior of this walled city in the Gulf of Venice, showing also a river, bridge =, decorative coat of arms and sailing ships.