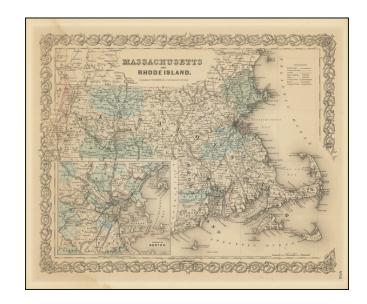

## **Massachusetts and Rhode Island**

**Stock#:** 84327 **Map Maker:** Colton

Date: 1855
Place: New York
Color: Hand Colored

**Condition:** Good

**Size:** 16 x 13 inches

Price: SOLD

## **Description:**

Detailed pre-Civil War map of Massachusetts and Rhode Island.

The map is hand colored by counties, with an inset of Boston.

Shows Martha's Vineyard, Nantucket, Cape Cod, Block Island, etc. Includes towns, roads, railroads, rivers, lakes, islands, townships, etc.

An excellent pre-Civil War map. JH Colton was one of the pre-eminent American map publishing firms in the mid-19th Century.