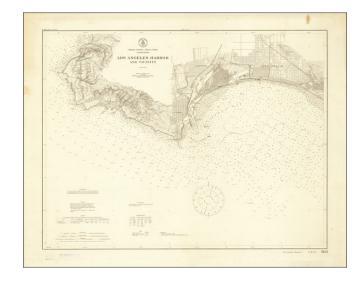

## **Los Angeles Harbor and Vicinity**

**Stock#:** 79290

Map Maker: U.S. Coast & Geodetic Survey

**Date:** 1914 (1915) **Place:** Washington, D.C.

**Color:** Uncolored

**Condition:** VG

**Size:** 31 x 23.75 inches

## **Description:**

Detailed chart of the area around the United States Coast & Geodetic Survey.

The chart includes both soundings and elaborate topographical details and a plan of the cities of San Pedro, Wilmington and Long Beach.