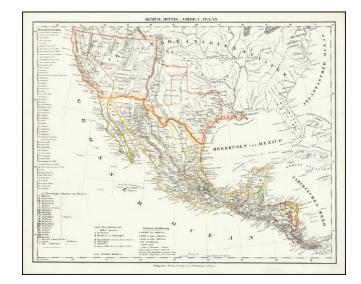

## Mexico, Mittel-America, Texas

Stock#: 78055 Map Maker: Flemming

Date: 1850 Place: Glogau

**Color:** Outline Color

**Condition:** VG+

**Size:** 16.5 x 13 inches

**Price:** \$ 345.00

## **Description:**

One of the great early western territorial atlas maps of the Southwest.

Issued between the Treaty of Guadalupe Hidalgo and the Gadsden Purchase, the map includes excellent topographical details, towns, forts, rivers, mountains, and many Indian names.

Fascinating early borders for Texas and Utah. Names many Indian Tribes, forts, etc.

The map demonstrates the marvelous printing style of mid-19th Century German publishers.