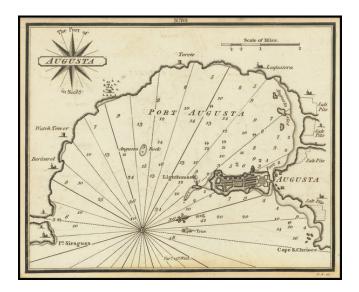

## Barry Lawrence Ruderman Antique Maps Inc.

7407 La Jolla Boulevard La Jolla, CA 92037

www.raremaps.com

(858) 551-8500 blr@raremaps.com

(Augusta, Sicily) The Port of Augusta in Sicily.

| Stock#:<br>Map Maker: | 72984<br>Heather   |
|-----------------------|--------------------|
| Date:                 | 1802               |
| Place:                | London             |
| Color:                | Uncolored          |
| <b>Condition:</b>     | VG+                |
| Size:                 | $7.5 \ge 6$ inches |
| Price:                | \$ 145.00          |

## **Description**:

Rare antique engraved chart of Augusta, Sicily, published by William Heather in London.

The chart is oriented with west at the top. It includes soundings, some topographical features, and anchorages.

## **Rarity**

The charts from Heather's *New Mediterranean Pilot* . . . are extremely rare on the market. This is the first example of the chart we have ever seen.