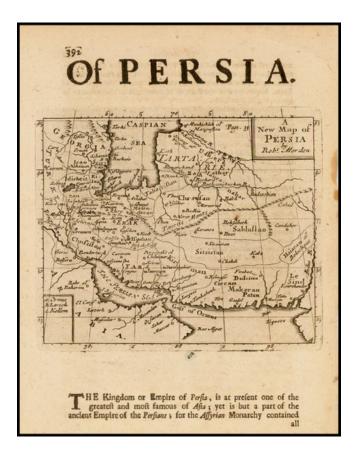

## Barry Lawrence Ruderman Antique Maps Inc.

7407 La Jolla Boulevard La Jolla, CA 92037 www.raremaps.com

(858) 551-8500 blr@raremaps.com

A New Map of Persia

| Stock#:           | 37142            |
|-------------------|------------------|
| Map Maker:        | Morden           |
| Date:             | 1687             |
| Place:            | London           |
| Color:            | Uncolored        |
| <b>Condition:</b> | VG               |
| Size:             | $5 \ge 5$ inches |
| Price:            | SOLD             |

## **Description:**

Rare English map of Persia, colored by Tribal Kingdoms and extending from the Gulf of Ormus to the Caspian Sea.

This first map appeared in Modern's rare *Atlas Terestris,* first published in 1687.