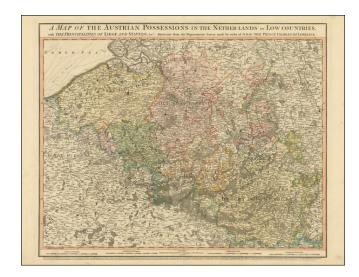

## A Map of The Austrian Possessions in the Netherlands or Low Countries, with the Principalities of Liege and Satvelo &ca.

Stock#: 102688 Map Maker: Faden

Date: 1799 Place: London

Color: Hand Colored

**Condition:** VG+

## **Description:**

Detailed map of Belgium and Luxembourg, published by one of London's leading mapmakers, William Faden.

The map is meticulously colored t oshow the various Dutchies, Principalities, Counties, etc.

Many roads are also depicted.