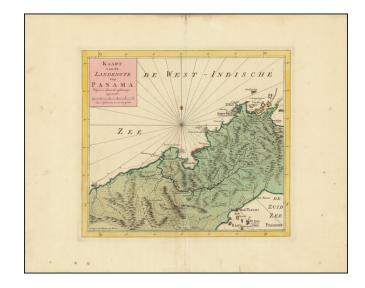

## Kaart van de Landengte van Panama . . .

**Stock#:** 101802 **Map Maker:** Tirion

**Date:** 1745

Place: Amsterdam Colored Hand Colored

**Condition:** VG

**Size:** 12 x 10.5 inches

**Price:** \$ 245.00

## **Description:**

Detailed map of Panama, published in Amsterdam by Isaak Tirion.

Extends from Panama City at the southeast, Chagres at the northwest and Porto-Bello at the northeast. Several missions are also located. Roads and the Chagres River connect them all.