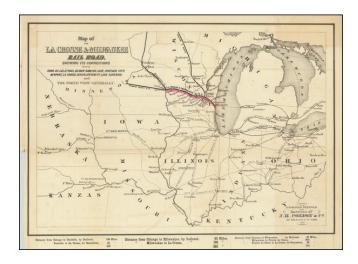

## Map of the La Crosse & Milwaukee Railroad Shewing It Connections . . . / Fourth Annual Report of the Board of Directors of the La Crosse and Milwaukee R. R. Co. to the Stockholders

| Stock#:<br>Map Maker:                            | 101516<br>Daily Wisconsin Book and Job<br>Steam Press / Colton       |
|--------------------------------------------------|----------------------------------------------------------------------|
| Date:<br>Place:<br>Color:<br>Condition:<br>Size: | 1856<br>Milwaukee<br>Outline Color<br>VG<br>19.5 x 13.5 inches (map) |
| Price:                                           | \$ 875.00                                                            |

#### **Description:**

Rare early annual report for the La Crosse & Milwaukee Railroad, with a large folding map showing the route of the La Crosse & Milwaukee Railroad and the neighboring railroad lines and states.

The La Crosse & Milwaukee Railroad was chartered in 1852 and failed shortly after the panic of 1857. Before its failure, the line succeeded in becoming the second railroad to connect Milwaukee to the Mississippi River.

The map provides a marvelous overview of the region covered by the line and network of competing railroad lines operating in the Midwest in the 1850s.