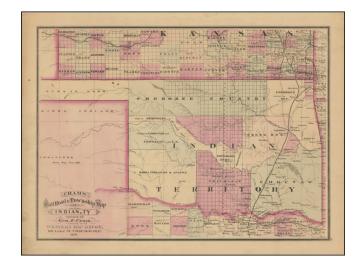

## Cram's Rail Road & Township Map of Indian Ty. . . . 1878

**Stock#:** 101211 **Map Maker:** Cram

Date: 1878
Place: Chicago
Color: Hand Colored

**Color:** Han **Condition:** VG

**Size:** 19.5 x 15 inches

## **Description:**

Rare early map of Indian Territory from the 1878 edition of Cram's railroad atlas.

Cram's map of Indian Territory was first published in 1875 and was available as a separately issued map and in the 1875 edition of Cram's Atlas.

### **Rarity**

The map is very rare on the market. We have previously handled the 1875 and '79 editions; this is the first time we have had the 1878 edition.