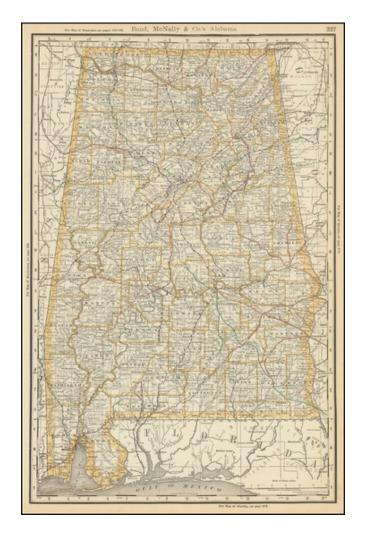

## Rand McNally & Co.'s Alabama

**Stock#:** 99857

Map Maker: Rand McNally & Company

Date: 1888Place: ChicagoColor: Outline Color

**Condition:** VG+

**Size:** 19 x 12 inches

**Price:** \$ 145.00

## **Description:**

Detailed map of Alabama from America's leading mapmaker of the late 19th Century.

The map meticulously depicts the railroad routes and train stations throughout the state, along with towns, rivers, forts, post offices and other details.