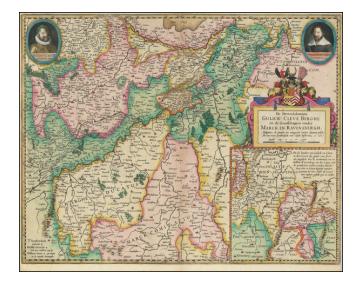

## **Description:**

Fine old color example of this fine regional map of the Duchies of Jülich, Cleves, Berg, as well as the Counties of Mark and Ravensberg.

Oriented with west at the top, the features an elaborate heraldic cartouche and two portraits in the upper corners, Emperor Rudolf II to the left and Margrave Ernst of Brandenburg to the right.

The secondary map of the County of Ravensberg.

Includes an early Blaeu signature: "T'Amsterdam gedruckt by Hessel Gerritz z. ende men vindze te coop bij Willem Ians z. opt Water In de vergulde Sonnewyser".