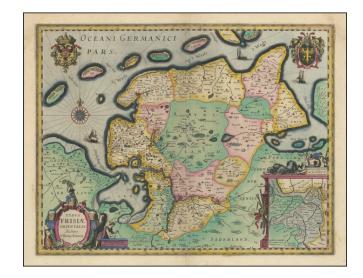

## Typus Frisiae Orientalis . . .

**Stock#:** 99174 **Map Maker:** Blaeu

Date: 1634 circa
Place: Amsterdam
Color: Hand Colored

**Condition:** VG+

**Size:** 19 x 14.75 inches

**Price:** \$ 395.00

## **Description:**

Stunning old color example of Blaeu's map of East Friesland and the area around Emden and Norden.

Large inset map of the mouth of the Amasis River.

The map is decorated with a large title cartouche and two large coats of arms, plus elegant border details around the inset, sailing ships, and a compass rose.