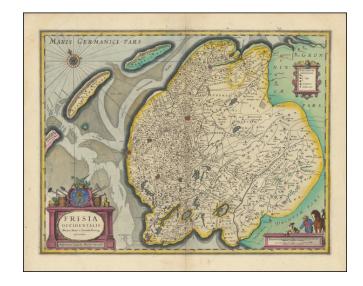

## **Description:**

Fine old color example of Willem Blaeu's map of the region extending from Kuynder and Staveren in the south to Dockum and Oosdon in the north.

Larger cities shown include Leeuwarden, Harlingen, Bolsward, Franeker, Stavoren and Sneek.

Three cartouches, coat of arms, compass rose and rhumb lines.