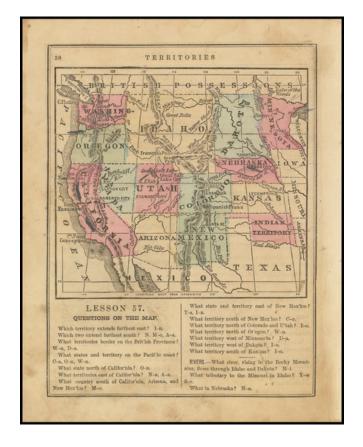

## [ Western United States -- Massive Idaho Territory ]

**Stock#:** 99057

Map Maker: Anonymous

**Date:** 1864 circa

**Place:** n.p.

**Color:** Hand Colored

**Condition:** VG

**Size:**  $5.5 \times 7.3$  inches

## **Description:**

Interesting school map, likely published in a primary geography by SA Mitchell Jr. or Warren.

The map shows Idaho Territory, shortly after its creation, at a time when included virtually all of Montana and Wyoming.