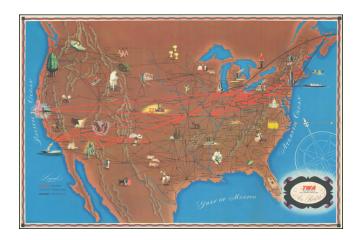

## **Description:**

Wonderful vintage pictorial map of the global air routes of Trans World Airline (TWA) in 1948.

The sheet is printed front and back with one side featuring a map of the United States, with TWA routes, connecting airline routes, and TWA international routes, all marked separately. The other side features a map of the "Old World" from India to the British Isles, with TWA routes marked in bold, and connecting airlines with thinner lines. "Certificated Routes" are shown in dashed lines. In the upper-right corner is a full map of the globe with routes shown as well as a Lockheed Constellation.