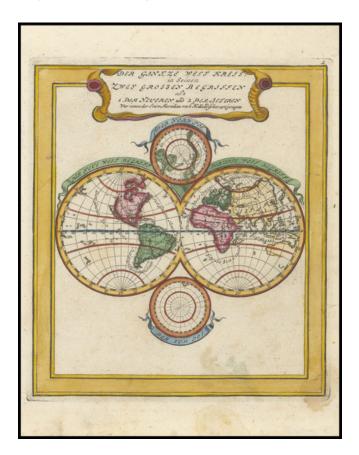

## Der Gantze Welt Kreis in Seinen Zwey Grossen Begriffen . . .

| Stock#:<br>Map Maker: | 94903<br>Bodenehr |
|-----------------------|-------------------|
| Date:                 | 1704              |
| Place:                | Augsburg          |
| Color:                | Hand Colored      |
| <b>Condition:</b>     | VG                |
| Size:                 | 6 x 5.5 inches    |
| Price:                | \$ 245.00         |

## **Description**:

Charming double hemisphere map of the World, showing California as an Island and an incomplete Australia and New Zealand.

Includes two smaller hemispheres on a polar projection, both of which are largely fanciful. From Bodenehr's *Atlas Curieux*... first issued in 1704.