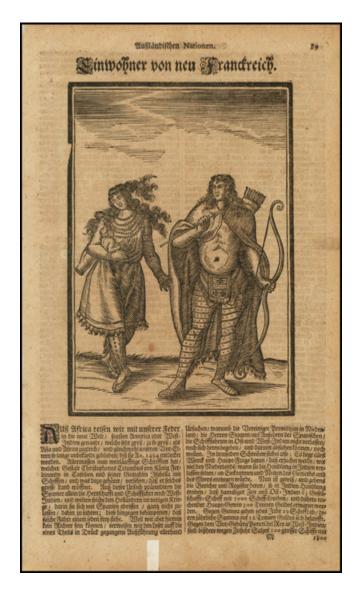

## **Early Native Canadian Indians**

This woodcut depicts two native Canadian Indians.

The image appeared in Happel's *Thesaurus Exoticorum*, published in Hamburg in 1688.