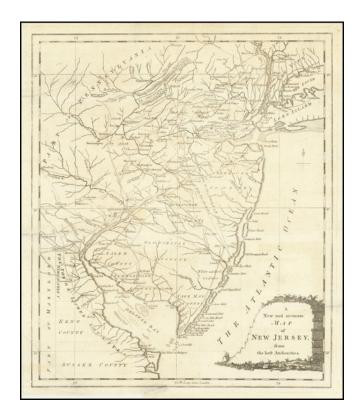

## **Description:**

Detailed map of New Jersey, published in the midst of the American Revolution.

The map shows early counties, towns, roads, rivers, islands and other detailed features. Keith's line of 1687 is shown, as is the Division Line of 1743 between East and West Jersey.

A fine Revolutionary War era map of New Jersey.