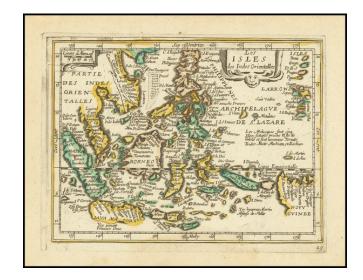

## **Description:**

Rare map of the Philippines and Southeast Asia, which appeared in Jean Picart's *Tresor des carte Geographiques*, published in Paris.

Picart's map is based upon Jansson's map, published in his *Atlas Minor* in 1628.

The map provides a fine detailed treatment of the region and perhaps most notably, a very curious treatment of the Philippines.