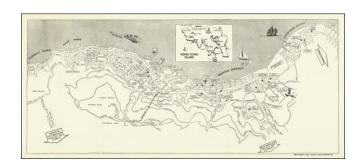

## [ Victoria ] Hong Kong Island

**Stock#:** 82303

Map Maker: Orient Publishing Company

**Date:** 1955

Place: Hong Kong Color: Uncolored

**Condition:** VG+

**Size:** 28.75 x 12.5 inches

**Price:** \$ 1,100.00

## **Description:**

Scarce map of Victoria, extending from Kennedy Town in the East to North Point District (Tsat Tsz Mui).

The map is centered on Wan Chai and Central, illustrating important points of interest, streets, ferry lines, etc.